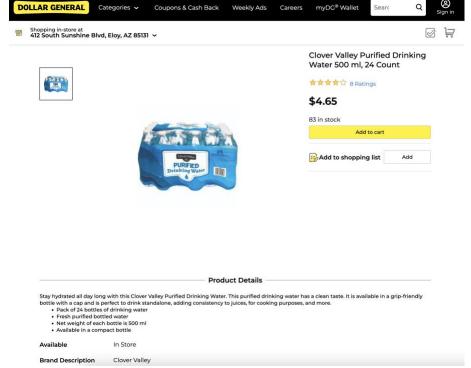

<sup>&</sup>lt;sup>5</sup> For example, at the Dollar General in Eloy that is 10 minutes from Saguaro, a 24-pack of half-liter bottled water from Clover Valley costs \$4.65 plus tax, and the same from Aquafina costs \$6.30 plus tax. *See* **Attachment B** (Screenshots of Water Products at Eloy Dollar General (Sept. 19, 2024)).

# Screenshots of Water Products at Eloy Dollar General (Sept. 19, 2024)

https://www.dollargeneral.com/p/clover-valley-purified-drinking-water-ml-count/75140007059

https://www.dollargeneral.com/p/aquafina-purified-drinking-water-fl-oz---pack/12000504044