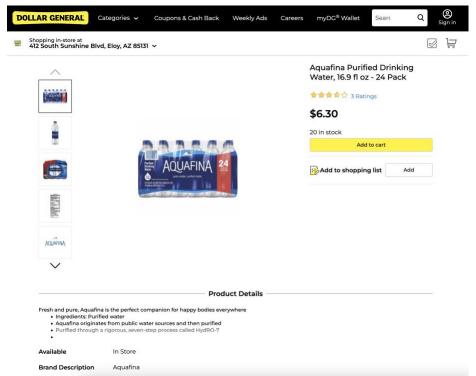

<sup>&</sup>lt;sup>5</sup> For example, at the Dollar General in Eloy that is 10 minutes from Saguaro, a 24-pack of half-liter bottled water from Clover Valley costs \$4.65 plus tax, and the same from Aquafina costs \$6.30 plus tax. *See* **Attachment B** (Screenshots of Water Products at Eloy Dollar General (Sept. 19, 2024)).

# Screenshots of Water Products at Eloy Dollar General (Sept. 19, 2024)

https://www.dollargeneral.com/p/clover-valley-purified-drinking-water-ml-count/75140007059

https://www.dollargeneral.com/p/aquafina-purified-drinking-water-fl-oz---pack/12000504044